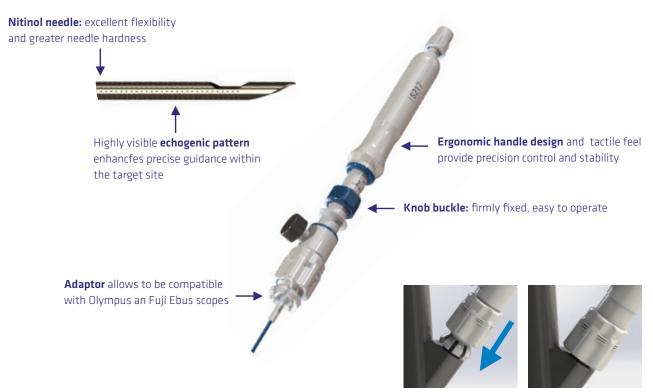

#### PRECISE AND SAFE PUNCTURE

- 800 laser marking point visible under ultrasound: clear visual range of needle tip improving puncture accuracy
- 360° cutting tip reduces bleeding rate, less damage to lesion tissue

### STRONG BIOPSY ABILITY & SMOOTHER OPERATION

- Side window opening design enables easier tissue collection
- Ultrathin needle wall enhances greater sampling space

#### STRONG FLEXIBILITY & INTENSITY

- Flexible needle, curved up to 90 degrees
- Nickel titanium alloy coring tip