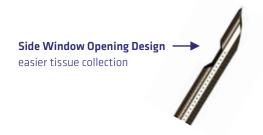

### STRONG BIOPSY ABILITY & SMOOTHER OPERATION

- Side window opening design enables easier tissue collection
- Ultrathin needle wall enhances greater sampling space