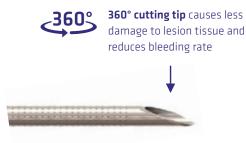

#### PRECISE AND SAFE PUNCTURE

- 800 laser marking point visible under ultrasound: clear visual range of needle tip improving puncture accuracy
- 360° cutting tip reduces bleeding rate, less damage to lesion tissue